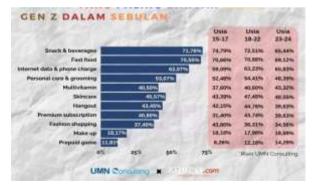

pt. Everyone has a self-concept that is certainly influenced by the external and internal environment. The closest people and peers are external factors, while life experiences are internal factors that ultimately make generation Z have a certain self-concept. The main Hal that generation Z is most concerned about is being a burden on the family. This is in line with one of the aspects of fokus this research, namely the existence of unplanned buying behavior as a way to please yourself. With a positive heart situation, it will be able to suppress the emergence of negative behavior by generation Z, one of the impacts of which can be a burden on the family. Furthermore, the picture below shows that food and soft drinks became the most purchased type of product by generation Z in one month.



Figure 1.5 Most Purchased Gen Z Items in a Month Source: <u>www.jeo.kompas.com</u>

CONCLUSION

Self-concept, copywriting and sales promotion are variables that affect impulse buying and its implications for repurchase in generation Z. The author gives advice to business actors to pay attention to published copywriting, various sales programs or sales promotions. which is offered to consumers, and also pays attention to the existence of a different self-concept of each consumer. This is so that when consumers make impulse buying, they will continue at the repurchase stage, so that what is the seller's target can be achieved.

#### REFERENCE

- [1] Sumarwan, U., Achmad Fachrodji, Adman Nursal, Arissetyanto Nugroho, Erry Ricardo Nurzal, Ign. Anung Setiadi, Suharyono, Zeffry Alamsyah. (2013